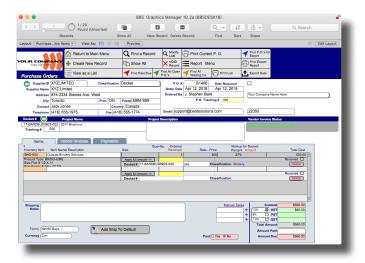

#### **Estimates**

- · track all your estimates for your clients
- setup section allows you to enter all the relative parameters and specifications for the estimate
  automatic calculations determine quantities needed for materials and time for press runs along with proofs, plates, make ready, runs, costing, ink, stock, bindery, finishing, and packaging, based on the given parameters
  each element of the estimate comes under one of the eleven classifications or departments of your company
  prices are automatically entered for you based on the
- rate card table, with the ability to override

• RFQ's can be easily generated and tracked for any number of line items in the estimate, along with the ability

- to generate a pdf and email directly to the supplier
- additional adjustments and pricing factors can also be added
- a summary section automatically calculates the totals for each classification / department along with the gross and net profit margins
- any estimate can be used as a template for duplication
- generate a pdf of an estimate, email to the client and log the event in one action
- once an estimate is approved, all the information is passed onto a docket with a single click of a button

#### **Dockets**

- · track and monitor all active jobs for your company
- all the key steps in a docket can be entered with their relative scheduled dates and check list, these items are attached to a calendar interface
- all costs including time sheets, equipment, purchase orders, expenses, materials / inventory and shipping are attached to their applicable docket
- a summary section compares estimated values to the actual costs as well as gross and net profit margins
- generate shipping labels for any destination

#### **Purchase Orders**

- · generate and track all outside purchases
- · PO numbers are automatically generated
- multiple items can be entered and linked to one or multiple dockets

• estimated items that are outside purchases to a supplier, a purchase order can automatically be generated and linked to the appropriate docket

#### Invoices

- · generate and track billing information to your clients
- · invoice numbers are automatically created

• invoices can be generated from dockets with all the relevant information and amounts automatically entered for you, based on estimates or actuals